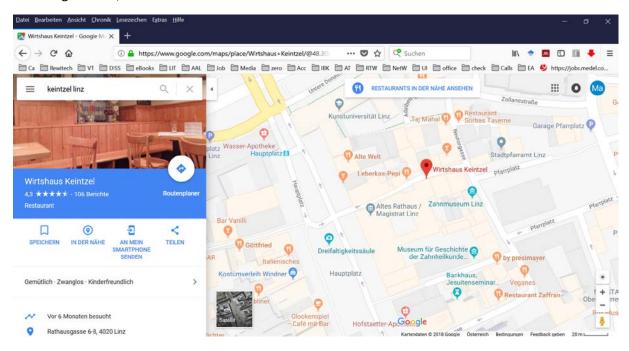

## Young Researchers Fail Night & Dinner

Location: Gasthof Keinzel

Rathausgasse 6-8, 4040 Linz

How to get there:

Take tram to "Hauptplatz – Main square

When you get off,

- 1) cross the tram track
- 2) turn right
- 3) take the first street on your left
- 4) walk 50m straight ahead
- -5) the entrance on the right says "Keinzels"
- 6) Ask for the ICCHP Appetizer (will be inside)